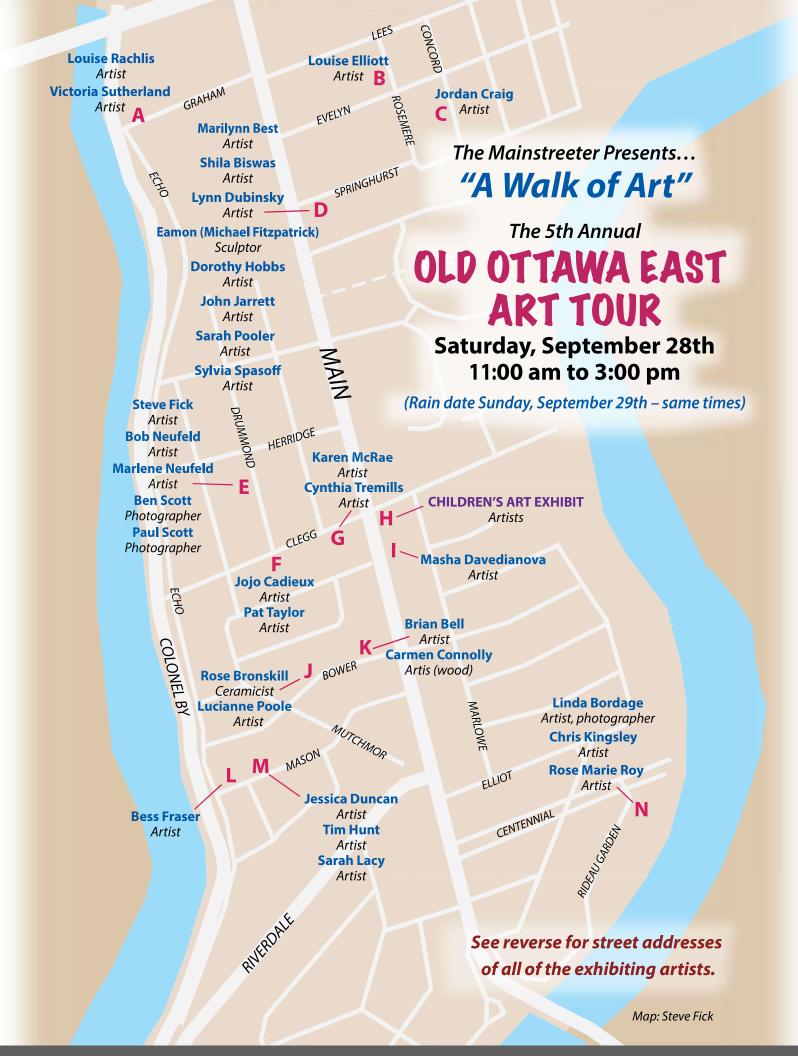

## "A Walk of Art" **OLD OTTAWA EAST ART TOUR**

## Saturday, September 28th

## 11:00 am to 3:00 pm

| A<br>A<br>B                 | Louise Rachlis<br>Victoria Sutherland<br>Louise Elliott                                                                                                                                                                                                           | 7A Graham Ave.<br>7A Graham Ave.<br>74 Rosemere Ave.                                                                                                                                                                                                                                                                                                                                                                                                                                                                                                                                                                                                                                                                                                                                                                                                                                                                                                             | G<br>G<br>H                                                        | Karen McRae<br>Cynthia Tremills<br>CHILDREN'S EXHIBIT                                                                                                                                                                                        | 82 Clegg St.<br>82 Clegg St.<br>Children's Garden, 321 Main.                                                                                                                                                                                                                             |  |
|-----------------------------|-------------------------------------------------------------------------------------------------------------------------------------------------------------------------------------------------------------------------------------------------------------------|------------------------------------------------------------------------------------------------------------------------------------------------------------------------------------------------------------------------------------------------------------------------------------------------------------------------------------------------------------------------------------------------------------------------------------------------------------------------------------------------------------------------------------------------------------------------------------------------------------------------------------------------------------------------------------------------------------------------------------------------------------------------------------------------------------------------------------------------------------------------------------------------------------------------------------------------------------------|--------------------------------------------------------------------|----------------------------------------------------------------------------------------------------------------------------------------------------------------------------------------------------------------------------------------------|------------------------------------------------------------------------------------------------------------------------------------------------------------------------------------------------------------------------------------------------------------------------------------------|--|
| C D D D D D D D E E E E F F | Jordan Craig<br>Marilynn Best<br>Shila Biswas<br>Lynn Dubinsky<br>Michael Fitzpatrick<br>Dorothy Hobbs<br>John Jarrett<br>Sarah Pooler<br>Sylvia Spasoff<br>Steve Fick<br>Bob Neufeld<br>Marlene Neufeld<br>Ben Scott<br>Paul Scott<br>Jojo Cadieux<br>Pat Taylor | <ul> <li>182 Concord St.</li> <li>Courtyard, 60 Springhurst Ave.</li> <li>To Drummond St.</li> <li>St.</li> <li>To Drummond St.</li> </ul> | H<br>J<br>J<br>K<br>K<br>L<br>L<br>M<br>M<br>M<br>N<br>N<br>N<br>N | CHILDREN'S EXHIBIT<br>Masha Davedianova<br>Rose Bronskill<br>Lucianne Poole<br>Brian Bell<br>Carmen Connolly<br>Bess Fraser<br>Peter Fowler<br>Jessica Duncan<br>Tim Hunt<br>Sarah Lacy<br>Linda Bordage<br>Chris Kingsley<br>Rose Marie Roy | Children's Garden, 321 Main<br>333 Main Street<br>37 Bower St.<br>37 Bower St.<br>49 Bower St.<br>49 Bower St.<br>7 Mason Terrace<br>7 Mason Terrace<br>17 Mason Terrace<br>17 Mason Terrace<br>17 Mason Terrace<br>17 Mason Terrace<br>1857 Rideau Garden Dr.<br>1857 Rideau Garden Dr. |  |
| - T.                        |                                                                                                                                                                                                                                                                   |                                                                                                                                                                                                                                                                                                                                                                                                                                                                                                                                                                                                                                                                                                                                                                                                                                                                                                                                                                  |                                                                    |                                                                                                                                                                                                                                              |                                                                                                                                                                                                                                                                                          |  |

We thank all of the following valued sponsors for their support of our talented local artists, sculptors and photographers exhibiting in A Walk of Art 2024!

ENGEL&VÖLKERS<sup>®</sup>

EARS ON MAIN

Edward **lones** MAKING SENSE OF INVESTING